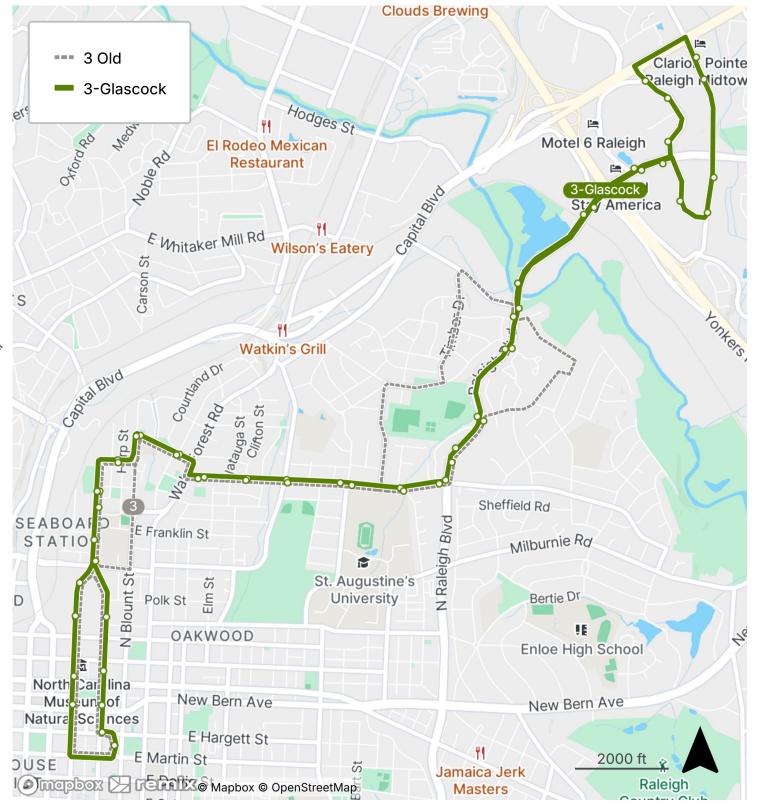

## ATTENTION: GORALEIGH ROUTE 3 CHANGES

On June 15, 2025 Route 3 will be realigned. Please see the map for the new route path. The route is being realigned to provide connections to new destinations and to be bidirectional. Frequency of the route will increase to 30 minutes between 6am and 7pm.